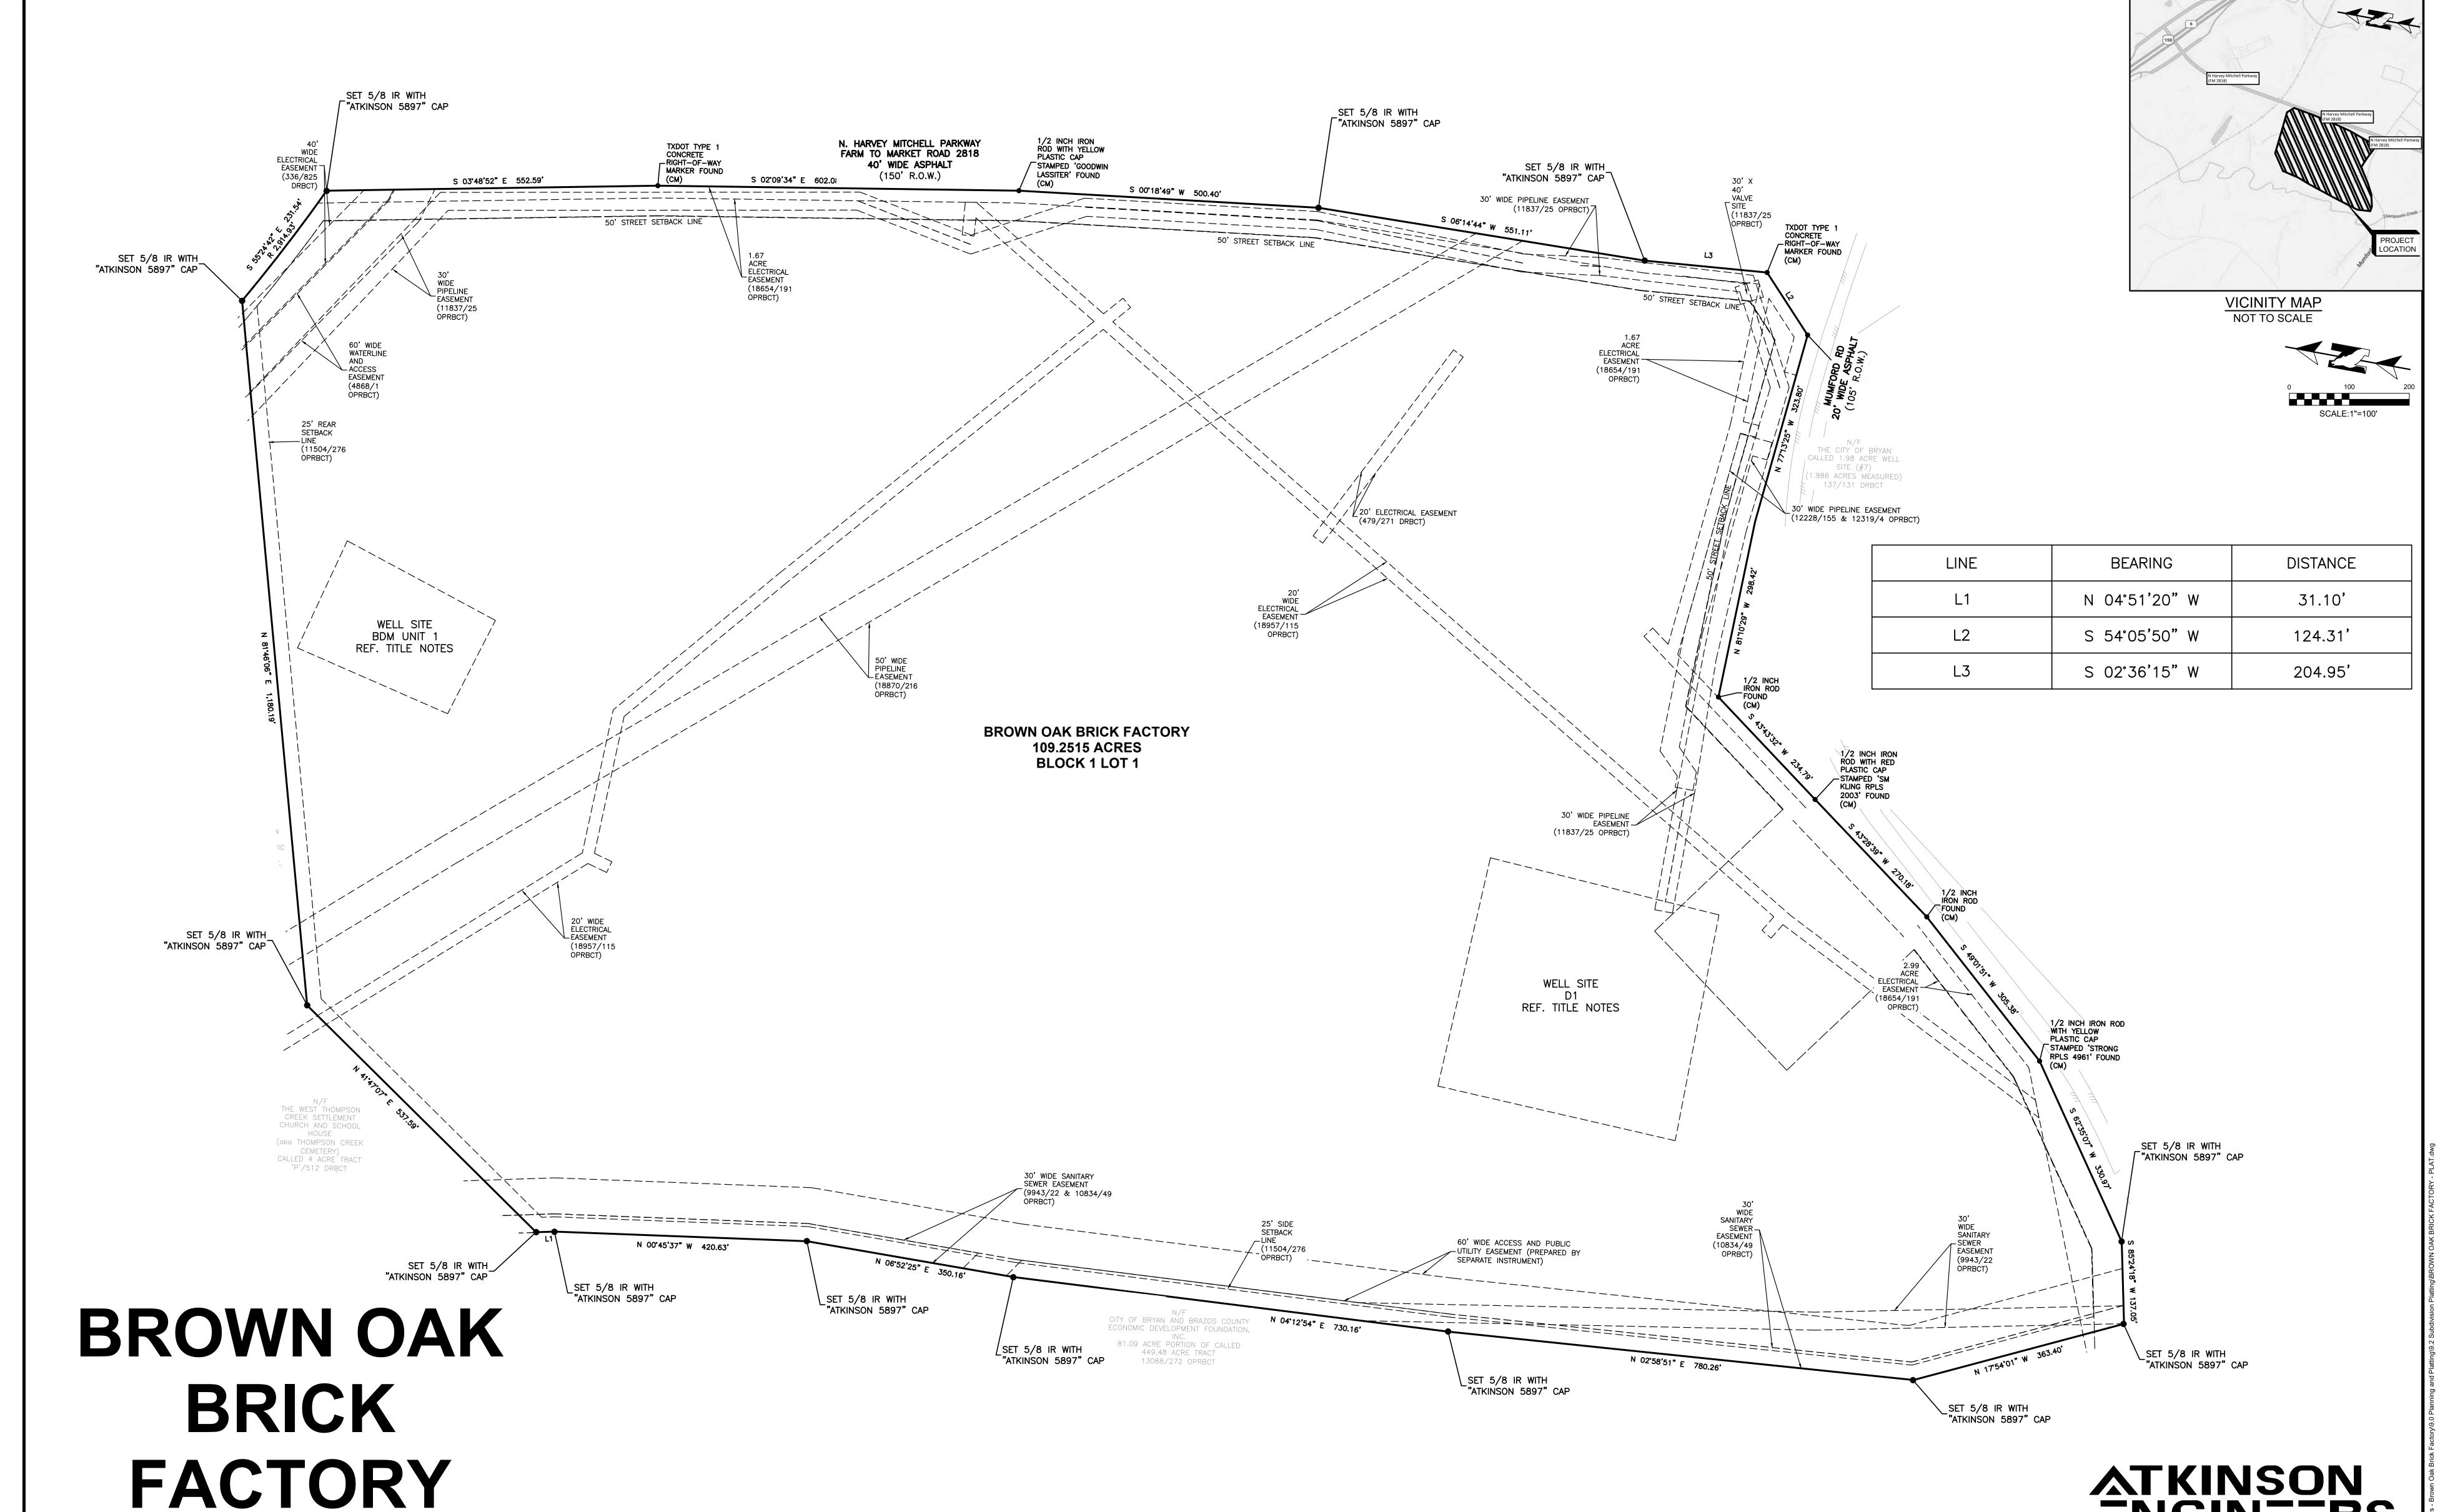

## NOTES:

- 1. UNLESS OTHERWISE INDICATES, THE BUILDING LINES(B.L.), ARE IN ACCORDANCE WITH THE BRYAN CODE OF ORDINANCES.
- 2. SITE DRAINAGE PLANS FOR THE FUTURE DEVELOPMENT OF THIS RESERVE MUST BE SUBMITTED TO THE CITY OF BRYAN ENGINEERING DEPARTMENT.
- 3. ANY NEW DEVELOPMENT WITHIN THE SUBDIVISION PLAT SHALL OBTAIN A STORM WATER QUALITY PERMIT BEFORE THE ISSUANCE OF ANY DEVELOPMENT PERMITS.
- 4. THIS PLAT REQUIRES COMPLIANCE WITH LANDSCAPING REQUIREMENTS PRIOR TO OCCUPANCY OF STRUCTURES AS MANDATED IN REGULATIONS OF CITY OF BRYAN, TEXAS FOR THE APPROVAL AND ACCEPTANCE OF INFRASTRUCTURE.
- 5. ALL BEARINGS SHOWN HEREON ARE BASED ON GRID NORTH OF THE TEXAS COORDINATE SYSTEM, CENTRAL ZONE 4203. NAD 1983 DATUM.
- 6. DISTANCES SHOWN HEREON ARE SURFACE DISTANCES UNLESS OTHERWISE NOTED. TO OBTAIN GRID DISTANCES (NOT AREAS) DIVIDE BY A COMBINED SCALE FACTOR OF 1.00011993831183 (CALCULATED USING GEOID12B).
- 7. (CM) INDICATES CONTROLLING MONUMENT FOUND AND USED TO **ESTÁBLISH PROPERTY BOUNDAIRES.**

- 10d: PIPELINE EASEMENT TO SINCLAIR REFINING CO. (132/21 DRBCT) DOES AFFECT THIS TRACT AS PARTIALLY RELEASED AND AMENDED (18870/216 OPRBCT) AND AS SHOWN HEREON.
- 10h: 40' WIDE ELECTRICAL EASEMENT TO THE CITY OF BRYAN (336/825 DRBCT) DOES CROSS THIS TRACT AS SHOWN HEREON.
- 10j: 20' WIDE ELECTRICAL EASEMENT TO THE CITY OF BRYAN (479/271 DRBCT) DOES CROSS THIS TRACT AS SHOWN HEREON. • 10k: ELECTRICAL EASEMENT TO THE CITY OF BRYAN (645/405 ORBCT) DOES AFFECT A PORTION OF THIS TRACT. THIS EASEMENT IS CALLED TO BE 20' WIDE, CENTERED ON AN ELECTRIC TRANSMISSION LINE AS INSTALLED (BLANKET IN NATURE) AND IS NOT PLOTTED AS THE
- ELECTRIC LINE COVERED BY THIS EASEMENT HAS NOT BEEN IDENTIFIED. • 10n: 60' WIDE WATERLINE AND ACCESS EASEMENT TO THE CITY OF BRYAN (4868/1 OPRBCT) DOES CROSS THIS TRACT AS SHOWN HEREON.
- 10o: SANITARY SEWER EASEMENT TO THE CITY OF BRYAN (9943/22 OPRBCT) DOES CROSS THIS TRACT AS SHOWN HEREON.
- 10p: SANITARY SEWER EASEMENT TO THE CITY OF BRYAN (10834/49 OPRBCT) DOES CROSS THIS TRACT AS SHOWN HEREON. • 10r: 30' WIDE PIPELINE EASEMENT AND 30'X40' VALVE SITE TO HALCON FIELD SERVICES, LLC (11837/25 OPRBCT), DOES CROSS THIS TRACT AS AMENDED (12319/4 OPRBCT) AND AS SHOWN HEREON.
- 10s: 30' WIDE PIPELINE EASEMENT TO HALCON FIELD SERVICES, LLC (12228/155 OPRBCT), DOES CROSS THIS TRACT AS SHOWN HEREON.
- 10u: ELECTRICAL UTILITY EASEMENTS TO BTU (18654/191 OPRBCT) DO CROSS THIS TRACT AS SHOWN HEREON.

LEGEND:

- 10w: THE 70' PRIVATE ACCESS EASEMENT DESCRIBED IN PARTITION AND EXCHANGE AGREEMENT (2601/98 ORBCT) DOES NOT CROSS THIS
- 10x: SURFACE RIGHTS TO THE "D1" AND "BDM UNIT 1" DRILLSITES SHOWN HEREON RESERVED IN DEED (13088/272 OPRBCT) DO AFFECT THIS
- TRACT. THE REMAINING DRILLSITE LOCATION RESERVATIONS DO NOT AFFECT THIS TRACT. 10hh: 20' WIDE ELECTRICAL EASEMENT TO THE CITY OF BRYAN (18957/115 OPRBCT) DOES CROSS THIS TRACT AS SHOWN.
- ALL OTHER ITEMS ARE NOT SURVEY ITEMS AND/OR ARE NOT ADDRESSED BY THIS PLAT.

## FLOODPLAIN NOTE:

THIS TRACT LIES WITHIN FLOOD ZONE 'X' UNSHADED AND ZONE 'AE' AND DOES PARTIALLY LIE WITHIN A SPECIAL FLOOD HAZARD AREA SUBJECT TO THE 1% ANNUAL CHANCE FLOOD (100 YEAR FLOOD PLAIN) ACCORDING TO THE BRAZOS COUNTY FLOOD INSURANCE RATE MAP (FIRM) PANEL NO. 48041C0185E & 48041C020ÒE, REVISED DATE: 05-16-2012.